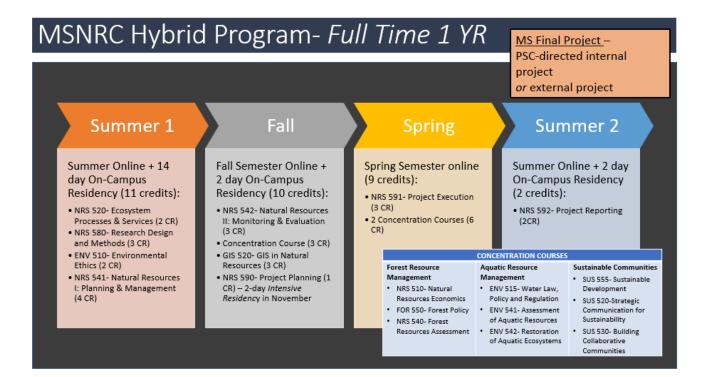

## Paul Smith's College Graduate Studies AY 2024-25 Detailed Academic Calendar (version 5/3/24)



## MPSSTM HYBRID PROGRAM- FULL TIME 1 YR

| Fall 1                                                                                                                                                                                                                                                     | Spring                                                                                                                                                                                                                            | Summer                                                                                                                                                                              | Fall 2